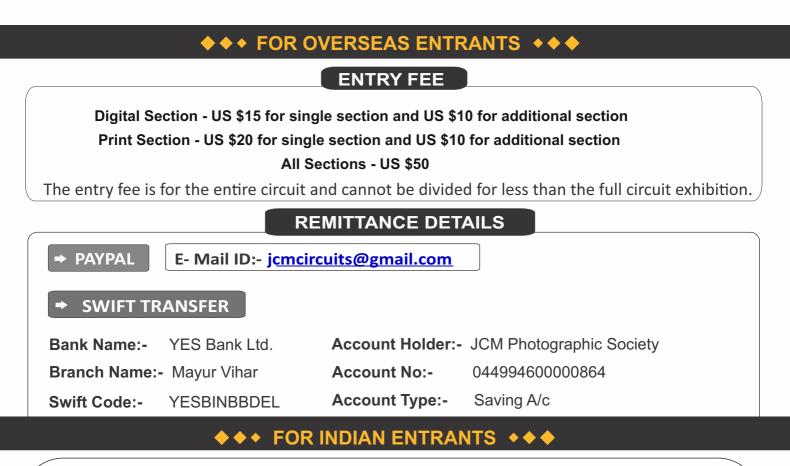

## ➡ ONLINE TRANSFER

Bank Name:- YES Bank Ltd.

Account Holder:- JCM Photographic Society

Branch Name:- Mayur Vihar Account No:-

Int No:- 044994600000864

IFSC Code:- YESB0000449

Account Type:- Saving A/c